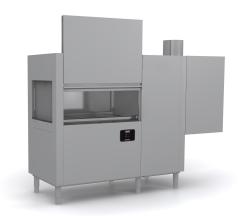

## **EVOLUTION LINE EVO231**

| TYPE   | Rack conveyor dishwashers |
|--------|---------------------------|
| LINE   | EVOLUTION LINE            |
| BASKET | 500x500                   |
| SIZE   | 2300x770x1825h            |

The EVOLUTION Line has been designed to meet the needs of every customer, thanks to the various accessories installable, combining large workloads and optimising spaces available, simplifying operator work and reducing consumption. The models of this line are equipped with a double filtration system that retains all residues, whereas the vertical wash pumps and stainless steel wash arms ensure great performance. Evolution is also equipped with counterbalanced doors with double wall and anti-fall system and rounded moulded tanks.