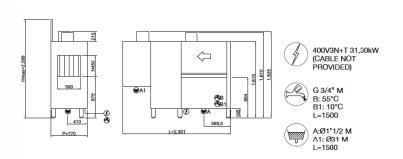

| DISHWASHERS FEATURES                            | EVOLUTION LINE EVO231 |
|-------------------------------------------------|-----------------------|
| Dimensions - (mm) L - P - H                     | 2300x770x1825h        |
| Basket dimensions                               | 500x500               |
| n° baskets/hour                                 | 95/150/200            |
| Passage height max (cm)                         | 450                   |
| Total power input                               | 31,3                  |
| Standard input voltage                          | 400V3N+T 50 Hz        |
| PRE-WASHING                                     |                       |
| Tank capacity                                   | 69                    |
| FIRST WASHING                                   |                       |
| Tank capacity                                   | 69                    |
| WASHING                                         |                       |
| Tank capacity                                   | 69                    |
| PRE-RINSING                                     |                       |
| Tank capacity                                   | 69                    |
| RINSING                                         |                       |
| Break-Tank and rinse pump                       | 200W                  |
| Boiler heating element (kW)                     | 12,0                  |
| Water consumption                               | ~180                  |
| Inlet water temperature (°C)                    | +15°C                 |
| Minimum water pressure (BAR)                    | 2                     |
| Water hardness (°f)                             | 7÷10 °f               |
| DRYER UNIT                                      |                       |
| ventilatore                                     | 0,55                  |
| Air capacity                                    | 1400                  |
| resistenza                                      | 6,0                   |
| RECUPERATORE_TERMICO_CALORE                     |                       |
| Exhauster                                       | 0,20                  |
| Air capacity                                    | ~70                   |
| STANDARD EQUIPMENT                              |                       |
| Basket for glasses dim.500x500x100mm            | 1                     |
| Basket for 18 dishes dim.500x500x100mm          | 2                     |
| 4 division cutlery insert                       | 1                     |
| OPTION                                          |                       |
| Pressure reducer with pressure gauge            | •                     |
| Vapour outlet chimney                           | •                     |
| Internal detergent & rinse-aid dosing unit      | •                     |
| Triple tank filter and stainless steel drawer   | •                     |
| Optional Installabile, Optional not installable |                       |